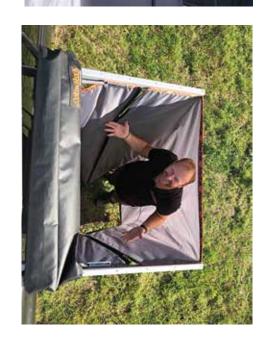

The shower cube can be used as a shower or simply as a privacy cube. Being very quick to open and assemble, the shower cube is a quick change or shower just minutes away.

The main box once open, acts as a shelf, allowing you to place your shower necessities inside.

## **FEATURES:**

- Light-weight aluminium construction
- Easy to open and close
- Arms lock into place, ensuring the cubicle is secure
- Quick drying taffeta shower curtain, weighted at the bottom to retain shape
- Heavy duty zipped storage bag
- Double access point (two zips) Enables one to mount to LH or RH side of your vehicle.
- Adjustable tent peg straps, to accommodate vehicles with differing ride heights.