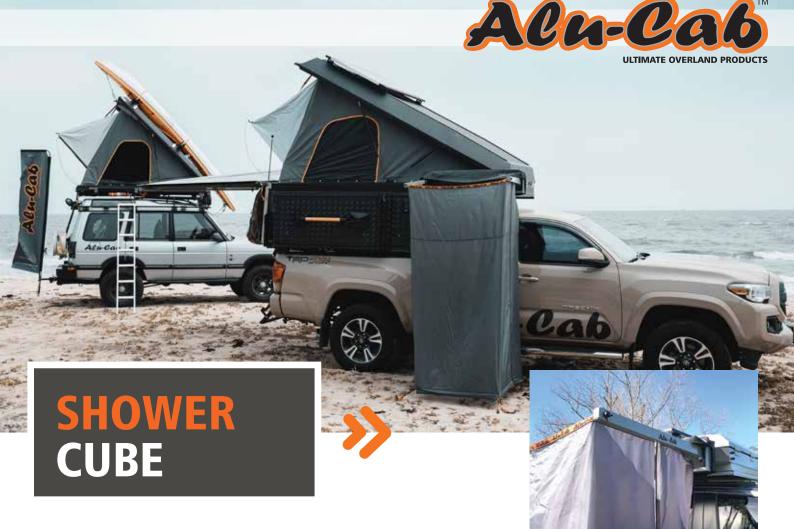

The Alu-Cab Shower Cube is a modular and universal accessory, designed to interface with all existing Alu-Cab base unit platforms. There are brackets available separately for: Generation 3 Tent, the Canopy Camper, the Khaya, Icarus & Hercules as well as most popular roof racks.

The shower cube can be used as a shower or simply as a privacy cube. Being very quick to open and assemble, the shower cube is a quick change or shower just minutes away.

The main box once open, acts as a shelf, allowing you to place your shower necessities inside.

## **FEATURES:**

- Light-weight aluminium construction
- Easy to open and close
- Arms lock into place, ensuring the cubicle is secure
- Quick drying taffeta shower curtain, weighted at the bottom to retain shape
- Heavy duty zipped storage bag
- Double access point (two zips) Enables one to mount to LH or RH side of your vehicle.
- Adjustable tent peg straps, to accommodate vehicles with differing ride heights.